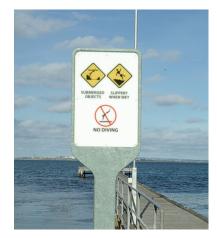

## PADDLE AND PODIUM At Metal Art Limited SIGNS — RECYCLED PLASTIC

Paddle Sign

Replas designed the Paddle Sign in consultation with Surf Lifesaving Australia, and now they are installed to display important local information throughout coastal Australia.

The Paddle Sign head measures 835mm x 435mm, into which is inserted a UV resistant acrylic sheet detailing all the required information. It is mounted on a 145mm x 1500mm post to create a robust structure that will withstand the rigours of coastal conditions for many years to come.